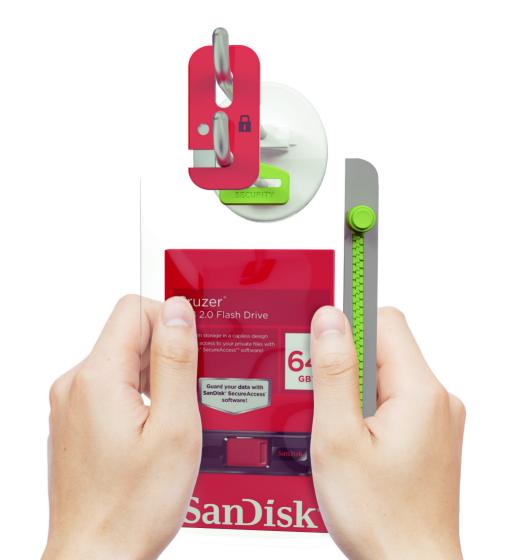

#### **RECYCLE YOUR TAGS**

Stick your RF/Am tags to Zip-it not the product. Your tags Can be used for the lifetime of your Zip-it.

- Recycle your tags to maximise your ROI.
- Secure the product not the packaging.
- Fits any standard security tags.