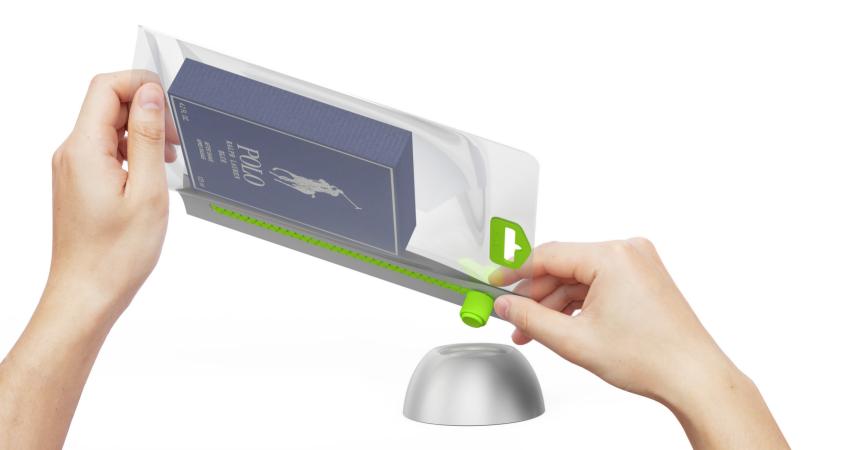

#### **HOW ZIP-IT WORKS**

Zip-it is extremely easy to use, it works exactly the same as a traditional zip.

- No training required.
- Quick and easy to fit.
- Compatible with standard detachers.
- Use standard RF or AM labels with Zip-it.