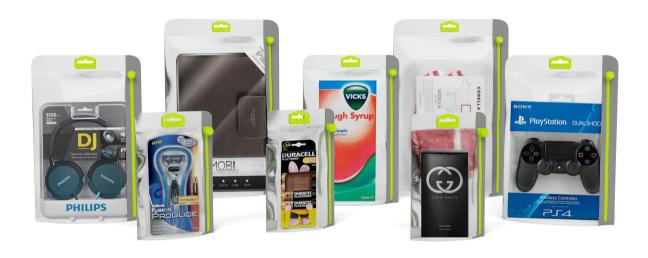

#### **OPEN UP YOUR DISPLAYS**

Zip-it provides the most cost effective way to provide open product displays, whilst the patented locking system keeps theft at bay.

- Patented Zip locking system.
- High security hanger to work with existing anti-sweep solutions.
- Expandable design to perfectly fit your merchandise.
- Durable security pouch.

#### **ALL SHAPES AND SIZES**

Zip-it comes in a large range of sizes, offering the Most flexible solution on the market.

- Large range to fit almost any product.
- Tight fit provides a cleaner display.
- Custom sizes available on request.