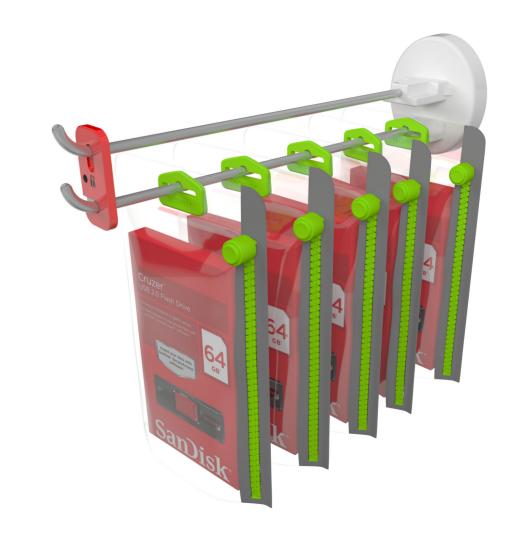

### **REDUCED TRANSPORTATION**

Zip-it is 90% smaller than its competitors when flat packed. Throughout the whole logistics process you save money.

- Reduced shipping costs.
- Reduced warehousing costs.
- Shorter delivery times.