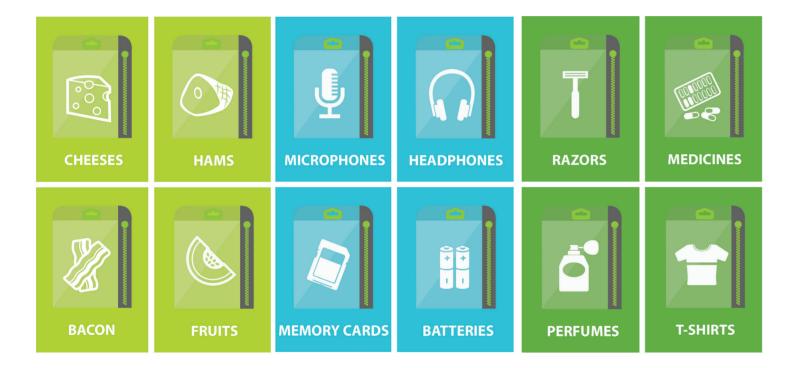

#### **SECURE NEW CATEGORIES**

The flexible, clear material allows you to protect your Merchandise without putting a barrier between the Customer and your products.

- More cost effective than traditional security solutions.
- Flexible for new and old product categories.
- Compatible with standard detachers.
- Fit standard RF or AM labels into Zip-it.

#### **ALL SHAPES AND SIZES**

Zip-it comes in a large range of sizes, offering the Most flexible solution on the market.

- Large range to fit almost any product.
- Tight fit provides a cleaner display.
- Custom sizes available on request.