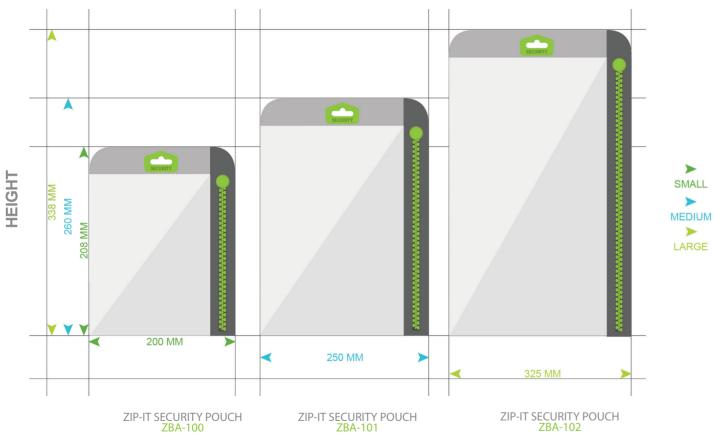

### WIDTH

#### **ALL SHAPES AND SIZES**

Zip-it comes in a large range of sizes, offering the Most flexible solution on the market.

- Large range to fit almost any product.
- Tight fit provides a cleaner display.
- Custom sizes available on request.