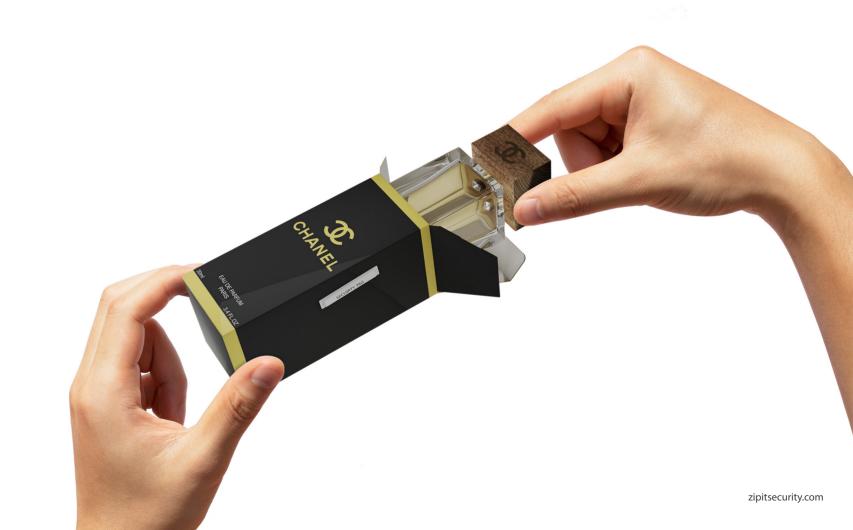

#### **HOW ZIP-IT WORKS**

Zip-it is extremely easy to use, it works exactly the same as a traditional zip.

- No training required.
- Quick and easy to fit.
- Compatible with standard detachers.
- Use standard RF or AM labels with Zip-it.

#### **RECYCLE YOUR TAGS**

Stick your RF/Am tags to Zip-it not the product. Your tags Can be used for the lifetime of your Zip-it.

- Recycle your tags to maximise your ROI.
- Secure the product not the packaging.
- Fits any standard security tags.

#### **SECURE NEW CATEGORIES**

The flexible, clear material allows you to protect your Merchandise without putting a barrier between the Customer and your products.

- More cost effective than traditional security solutions.
- Flexible for new and old product categories.
- Compatible with standard detachers.
- Fit standard RF or AM labels into Zip-it.