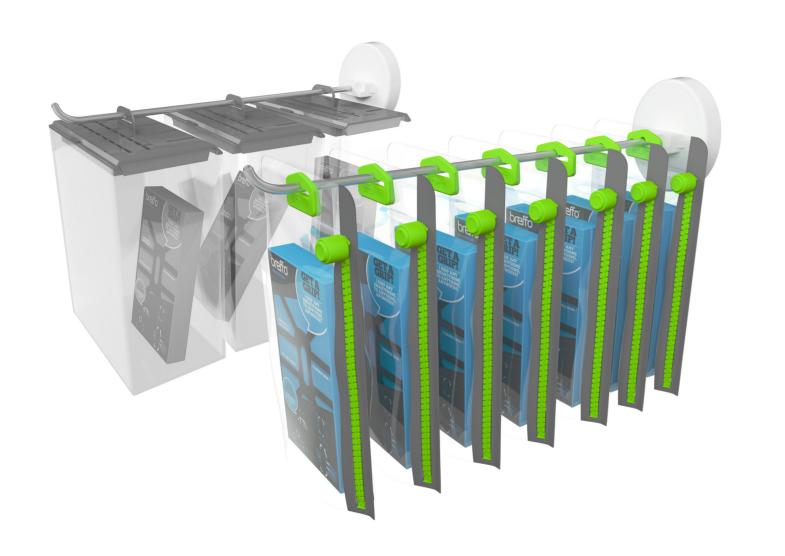

#### **ALL SHAPES AND SIZES**

Zip-it comes in a large range of sizes, offering the Most flexible solution on the market.

- Large range to fit almost any product.
- Tight fit provides a cleaner display.
- Custom sizes available on request.

### **REDUCED TRANSPORTATION**

Zip-it is 90% smaller than its competitors when flat packed. Throughout the whole logistics process you save money.

- Reduced shipping costs.
- Reduced warehousing costs.
- Shorter delivery times.